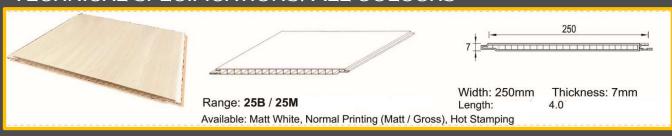

### TECHNICAL SPECIFICATIONS: ALL COLOURS

**GROOVE WHITE** 

## PVC CEILING PRICE LIST

Available: Matt White, Normal Printing (Matt / Gross), Hot Stamping

PRICED PER 4,0M X 250MM X 7MM SHEET— PRICES INCLUDES VAT

| DESCRIPTION                          | SHEET SIZE         | M <sup>2</sup> COVERAGE | LENGTH PRICE |
|--------------------------------------|--------------------|-------------------------|--------------|
| Quality PVC Ceiling<br>(All colours) | 4,0м х 250мм х 7мм | 1,00 M²                 | R89.00 / EA  |