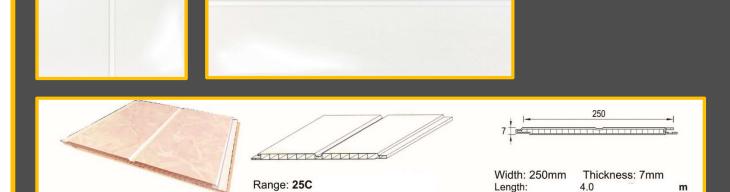

# CORNICE

# WAREHOUSE

## PVC CEILING BOARD (4M x 250mm x 7mm)

MATT WHITE GLOSS WHITE

- EASY TO INSTALL & CLEAN
- Waterproof
- DURABLE
- NO PAINT REQUIRED
- CORROSION RESISTANT
- FIRE RESISTANT
- ANTI FUNGAL
- LOCALLY MANUFACTURED
- VARIOUS COLOURS AVAILABLE

### TECHNICAL SPECIFICATIONS: ALL COLOURS

**GROOVE WHITE** 



#### THE GROOVE PVC CEILING BOARDS ARE AVAILABLE IN MATT & GLOSS WHITE



## PVC CEILING PRICE LIST

Available: Matt White, Normal Printing (Matt / Gross), Hot Stamping

PRICED PER 4,0M X 250MM X 7MM SHEET— PRICES INCLUDES VAT

| DESCRIPTION                          | SHEET SIZE         | M <sup>2</sup> COVERAGE | LENGTH PRICE |
|--------------------------------------|--------------------|-------------------------|--------------|
| Quality PVC Ceiling<br>(All colours) | 4,0м х 250мм х 7мм | 1,00 M²                 | R89.00 / EA  |

# CORNICE

# Warehouse



VARIOUS COLOURS AVAILABLE



### WOOD GRAIN — NATURAL LOOK



THE WOOD GRAIN
IS A STUNNING NATURAL LOOK
CEILING AND IS CURRENTLY THE
MOST TRENDING.