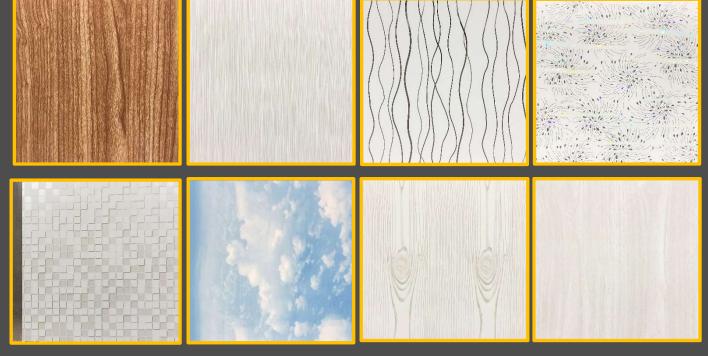

# Warehouse

VARIOUS COLOURS AVAILABLE

### WOOD GRAIN — NATURAL LOOK

THE WOOD GRAIN
IS A STUNNING NATURAL LOOK
CEILING AND IS CURRENTLY THE
MOST TRENDING.