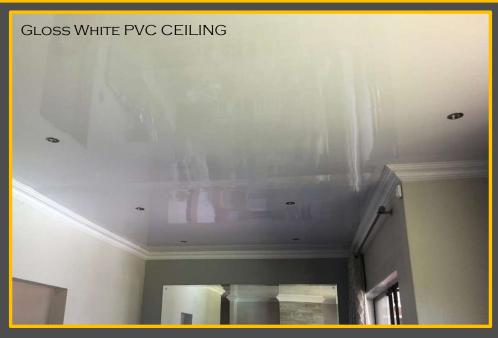

## PVC CEILING BOARD (4M x 250mm x 7mm)

MATT WHITE GLOSS WHITE

- EASY TO INSTALL & CLEAN
- Waterproof
- DURABLE
- NO PAINT REQUIRED
- CORROSION RESISTANT
- FIRE RESISTANT
- ANTI FUNGAL
- LOCALLY MANUFACTURED
- VARIOUS COLOURS AVAILABLE